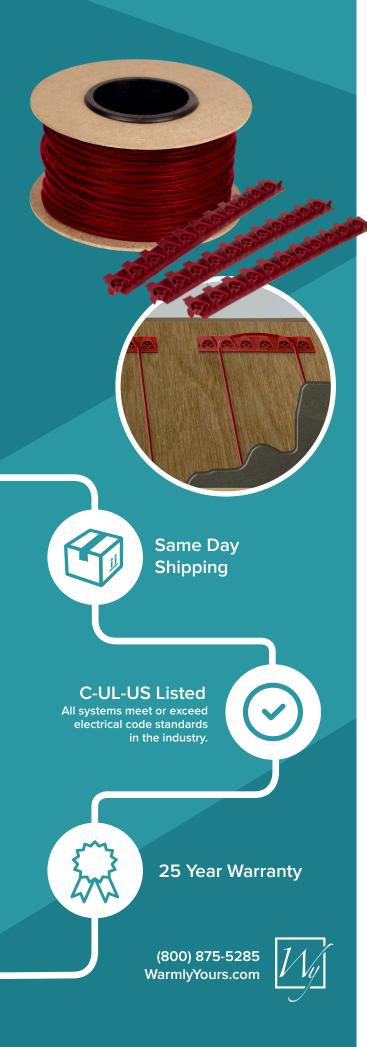

## TempZone Cable

WarmlyYours TempZone™ Floor Heating Cable (Twin) brings radiant warmth and comfort to any room. This free-form cable provides the ultimate in flexibility, making it easy to customize installation for rooms of any size and shape. While ideally suited to provide complete floor heating coverage of rooms with unusual dimensions, the TempZone™ Floor Heating Cable (Twin) can be used in any room, providing an alternative for installers who prefer the flexibility and freedom of working with loose cable.

## Features/Benefits

- For use under tile, stone, hardwood, engineered hardwood, and laminate flooring
- Flexible, full heating coverage for spaces of any shape or size
- 25-year No Nonsense™ Warranty
- C-UL-US Listed

WarmlyYours TempZone™ Floor Heating Cable (Twin) is low EMF by design. It features a twin conductor with a 15' cold lead and is available in two voltage options and a range of lengths to meet the requirements of any installation: