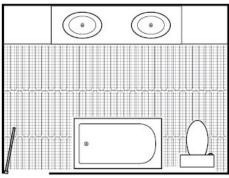

Keep the following in mind when considering the value coverage option:

- 1. **Full Coverage** provides every available inch of your room's footprint with floor heating so that it will be like a blanket of warmth under your feet, no matter where you step.
- 2. **Value Coverage** reduces coverage to just the most utilized areas like the "standing area" in front of the vanity and provides the luxury of floor heating while staying in your budget.