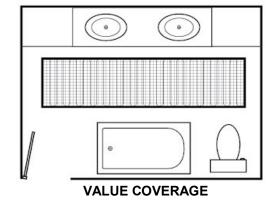

Keep the following in mind when considering the value coverage option:

- 1. **Full Coverage** provides every available inch of your room's footprint with floor heating so that it will be like a blanket of warmth under your feet, no matter where you step.
- 2. **Value Coverage** reduces coverage to just the most utilized areas like the "standing area" in front of the vanity and provides the luxury of floor heating while staying in your budget.