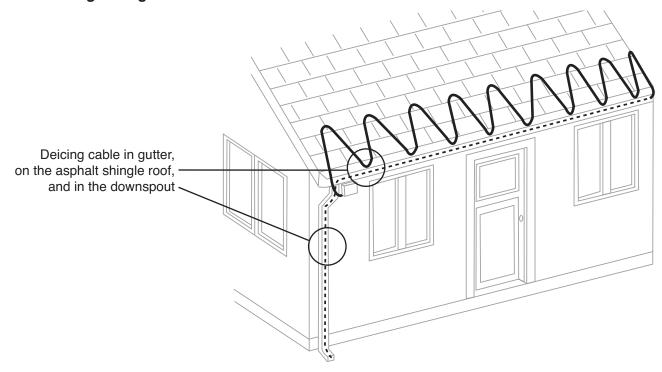

# Roof, Gutter and Downspout Deicing (any roof type) with Self-Regulating Cable

Pipe & Tank Heat Tracing for Freeze Protection or Process Heating with Self-Regulating Cable

10246-B 9/2011