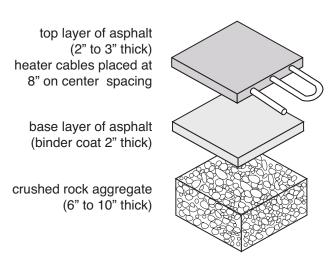

#### **Residential - Commercial - Industrial**

Outdoor Embedded Slab & Stair Snow Melting (Concrete, Asphalt, Pavers) with Constant Wattage or Mats.

#### **Cross Section of Asphalt Slab**



## Typical Heater Cable Layout for 24" Wide Tire Track Coverage



# Indoor Radiant Floor Warming (any type of floor) with Tempzone (Tile) and Environ II (Carpet & Laminate Wood)



For tile & stone applications



For carpet & floating floor applications

To recieve your FREE installation plan & quote, fax or e-mail your plan



### **Residential - Commercial - Industrial**

# Roof, Gutter and Downspout Deicing (any roof type) with Self-Regulating Cable



Pipe & Tank Heat Tracing for Freeze Protection or Process Heating with Self-Regulating Cable



10246-B 9/2011