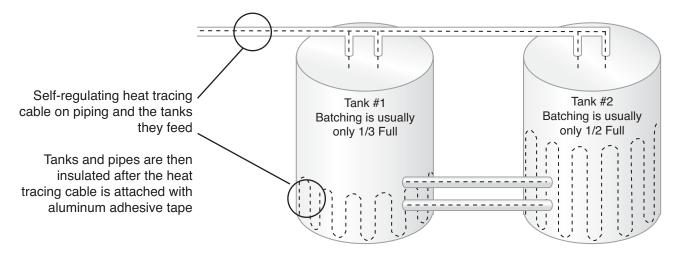

# Roof, Gutter and Downspout Deicing (any roof type) with Self-Regulating Cable

Pipe & Tank Heat Tracing for Freeze Protection or Process Heating with Self-Regulating Cable

10246-B 9/2011