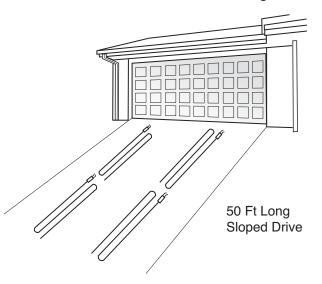

#### **Residential - Commercial - Industrial**

Outdoor Embedded Slab & Stair Snow Melting (Concrete, Asphalt, Pavers) with Constant Wattage or Mats.

#### **Cross Section of Asphalt Slab**



## Typical Heater Cable Layout for 24" Wide Tire Track Coverage



# Indoor Radiant Floor Warming (any type of floor) with Tempzone (Tile) and Environ II (Carpet & Laminate Wood)



For tile & stone applications



For carpet & floating floor applications

To recieve your FREE installation plan & quote, fax or e-mail your plan



### **Residential - Commercial - Industrial**

# Roof, Gutter and Downspout Deicing (any roof type) with Self-Regulating Cable



Pipe & Tank Heat Tracing for Freeze Protection or Process Heating with Self-Regulating Cable



10246-B 9/2011