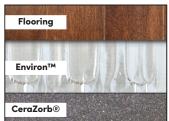

## CeraZorb® Synthetic Cork **Underlayment**

CeraZorb is a synthetic cork underlayment that is installed on top of a subfloor and below a heating element. It is recommended when installing an electric floor heating system over a concrete slab to prevent heat loss.

By creating a thermal break, the heat is prevented from sinking into the concrete, and more heat radiates into the floor covering and room. In addition to preventing unnecessary heat loss, CeraZorb provides sound dampening benefits and double the crack isolation benefits when compared to cork.

Works with TempZone and Environ Heating Systems