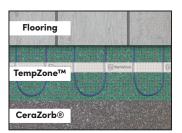

## CeraZorb® Synthetic Cork **Underlayment**

CeraZorb is a synthetic cork underlayment that is installed on top of a subfloor and below a heating element. It is recommended when installing an electric floor heating system over a concrete slab to prevent heat loss.

By creating a thermal break, the heat is prevented from sinking into the concrete, and more heat radiates into the floor covering and room. In addition to preventing unnecessary heat loss, CeraZorb provides sound dampening benefits and double the crack isolation benefits when compared to cork.

Works with TempZone and Environ Heating Systems