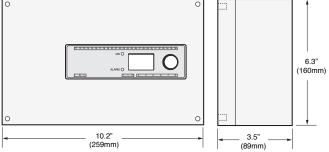

#### SCE-120 Economy Snow/Ice Melt Control

| Supply voltage                 | 120-240 V ±10%, 50-60 Hz                   |
|--------------------------------|--------------------------------------------|
| Temperature range              | 0/+10°C                                    |
| Built-in timer for manual      |                                            |
| snow melting / afterrun        | 0-18 hours                                 |
| Output relays                  | 3 x 16 A potential-free relays             |
| 2-zone application             | Via 2 x 16 A potential-free output relays  |
| Hydronic system                | Control of 3 or 4 way valve, primary pump, |
| Display                        | Graphic, backlit                           |
| Ambient temperature            | 0/+50°C                                    |
| Housing / incl. cover          | IP20                                       |
| Weight                         | 495 g                                      |
| Dimensions excl. cover (H/W/D) | 90/156/45 mm                               |
| Dimensions incl. cover (H/W/D) | 170/162/45 mm                              |
| LED indication:                |                                            |
| ON/Green                       | Thermostat energized                       |
| Error/Red                      | Fault                                      |