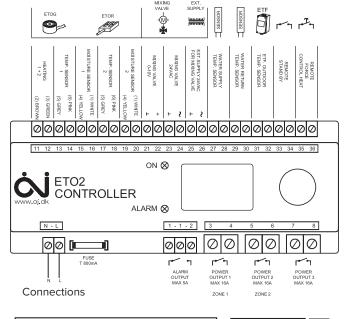

Comes complete with approved wall-mounting box and terminals for easy power supply connections. Installation must be performed in accordance with National and local codes. For use with SCE-AMB-SS and SCE-GTM-SS sensors, this affordable control option is easy to program and includes a digital interface and maximum 2 sensor capability. Can operate two independent zones: Snow melting or roof and gutter deicing, or both. The SCE-120 is CSA Certified for use in Canada and the U.S.

#### SCE-120 Economy Snow/Ice Melt Control

| Supply voltage                 | 120-240 V ±10%, 50-60 Hz                   |
|--------------------------------|--------------------------------------------|
| Temperature range              | 0/+10°C                                    |
| Built-in timer for manual      |                                            |
| snow melting / afterrun        | 0-18 hours                                 |
| Output relays                  | 3 x 16 A potential-free relays             |
| 2-zone application             | Via 2 x 16 A potential-free output relays  |
| Hydronic system                | Control of 3 or 4 way valve, primary pump, |
| Display                        | Graphic, backlit                           |
| Ambient temperature            | 0/+50°C                                    |
| Housing / incl. cover          | IP20                                       |
| Weight                         | 495 g                                      |
| Dimensions excl. cover (H/W/D) | 90/156/45 mm                               |
| Dimensions incl. cover (H/W/D) | 170/162/45 mm                              |
| LED indication:                |                                            |
| ON/Green                       | Thermostat energized                       |
| Error/Red                      | Fault                                      |