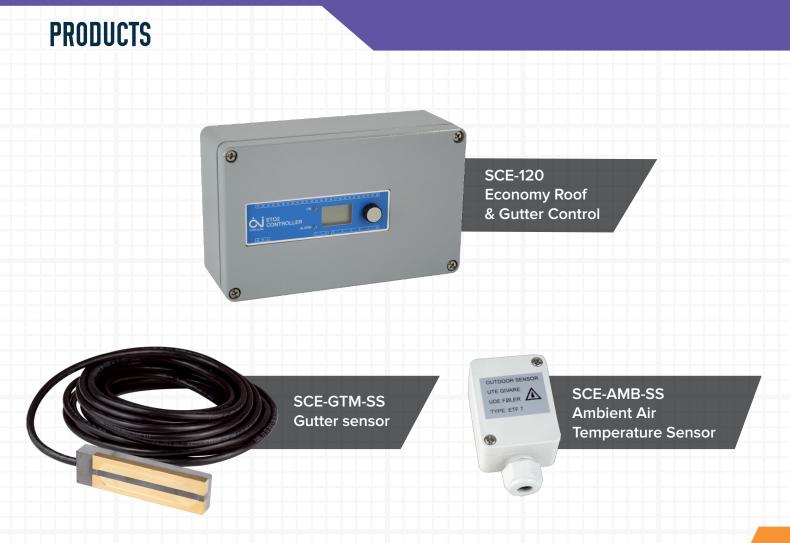

## **SCE-120**

### **ECONOMY ROOF & GUTTER CONTROL**

# SCE-120

## **ECONOMY ROOF & GUTTER CONTROL**

### ORDERING

Snow/Ice Sensors (Not Included) SCE-GTM-SS Gutter Sen SCE-AMB-SS Ambient Te

Gutter Sensor Ambient Temperature Sensor