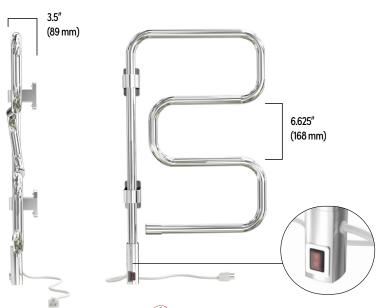

The Elements towel warmer features four rounded bars that pivot on wall mounts, allowing for convenient access when you need it and compact storage when you don't. The polished finish on this chrome towel warmer makes the unit easy to clean.

## **Features**

- Serpentine Bar Pattern: The unique design of the Elements provides 4 heated towel bars arranged in a sleek and attractive pattern
- Plug-in: The wall-mounted Elements comes with a plug-in connection for 120 VAC
- Compact Design: This towel warmer's small footprint is great for areas with less available wall-space
- Swiveling Body: The main, heated body of the Elements can swivel for even greater flexibility