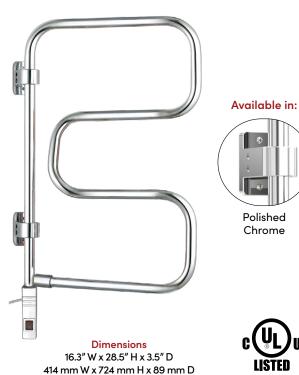

## **Elements Towel Warmer** - Plug-in Connection 120 VAC

Looking for the comfort of heated towels, but limited on wall space? The WarmlyYours Elements Towel Warmer is what you are looking for. The Elements has a smaller profile and takes up less wall space.

The Elements towel warmer features four rounded bars that pivot on wall mounts, allowing for convenient access when you need it and compact storage when you don't. The polished finish on this chrome towel warmer makes the unit easy to clean.

Polished

Chrome