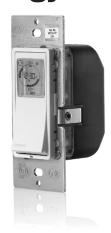

### Vizia +® 24-Hour Programmable Timer Switch For indoor/outdoor lighting, fans and pool filters

- Timer settings at a glance with large, back-lit display
- Flexibility to program weekdays, weekends or any combination of days
- Astronomical clock automatically adjusts to local sunrise/sunset times
- Automatic daylight savings time adjustment option
- Rechargeable battery keeps time during temporary power outages
- Three colors in one box
- Color change kits available
- VPT24-16Z can be used to comply with 2016 California Title 24, Part 6, Residential Outdoor Control Device Requirements