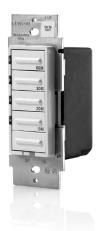

### 5-Button Decora Timer Switches For heat lamps, hot tubs, attic and exhaust fans (LTBxx)

- Improved 15-, 30-, or 60-minute timers, 12- and 2-hour options
- Four preset buttons and OFF
- Simple press and hold override timer function
- Flexibility to program timer to convert to any other timer interval
- Timer change kit available
- Three colors in one box
- Color change kits available