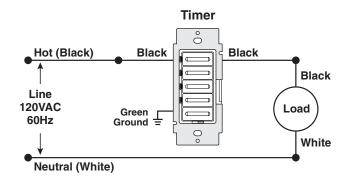

#### **WIRING DIAGRAMS**

**DDS15**Single Pole Wiring Application

Decora® Timer Switches for Energy Management