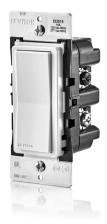

### Decora® Digital Switch with Bluetooth® Technology

- 24-Hour Programmable and Countdown Timer in one
- Use the Decora Digital Dimmer and Timer app to program timer settings via smartphone or tablet
- Bluetooth compatibility provides local control and programming within a 30-foot\* range
- Flexibility to program timed events weekdays, weekends or any combination of days at set or random times
- Astronomical clock, automatically set through connection with smart device, adjusts to local sunrise/sunset times

\*30-ft Bluetooth range: Range may vary depending on specific conditions of installation, configuration of walls, obstacles and other factors.

- Automatic daylight saving time adjustment
- Countdown sleep timer can be set for up to 12 hours
- Rechargeable battery keeps time during temporary power outages
- Three colors in one box
- Color change kits available