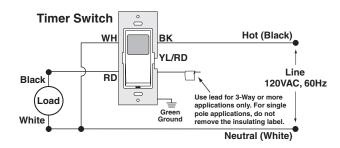

F
- Simple press and hold override timer function
- Air gap switch for simple bulb replacement

### **SPECIFICATIONS**Operating Temperatures

0°C to 40°C

#### Leviton Mfg. Co., Inc.

#### **AGENCY STANDARDS AND COMPLIANCE**

- **WARRANTY INFORMATION**
- Limited Five-Year Warranty

- Complies with FCC Part 15, Class B
- LTBxx/LTTxx cULus Listed (File #E328804)
- DDS15 cCSAus Certified (File #3413, Class 6211-81 and 6211-01)
- VPT24 cCSAus Certified (File #3413, Class 4823-56 and 4823-86)
- Bluetooth SIG Certification (DDS15)
- VPT24-16Z can be used to comply with 2016 California Title 24, Part 6, Residential Outdoor Control Device Requirements

### **DIMENSIONAL DRAWINGS**



#### **WIRING DIAGRAMS**

**DDS15**Single Pole Wiring Application



Decora® Timer Switches for Energy Management



# LTTxx Series Single Pole Wiring Application