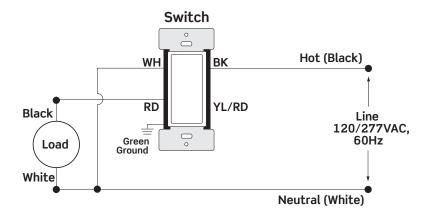

#### **WIRING DIAGRAMS**

**DDS15**Single Pole Wiring Application

Decora® Timer Switches for Energy Management