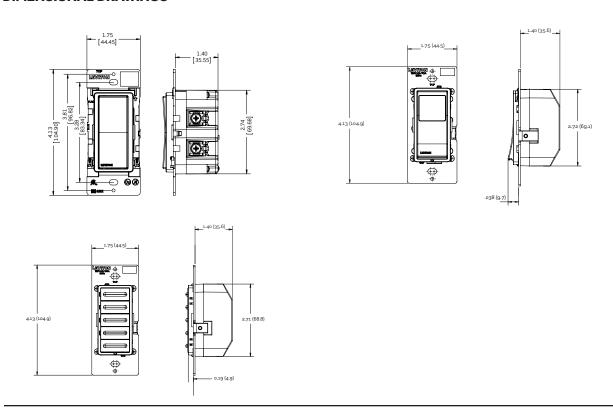

ecora Timer Switches For indoor and outdoor lighting (LTTxx)

- 30- or 60-minute timers
- Four present buttons and OFF
- Simple press and hold override timer function
- Air gap switch for simple bulb replacement

### **SPECIFICATIONS**Operating Temperatures

0°C to 40°C

#### Leviton Mfg. Co., Inc.

#### **AGENCY STANDARDS AND COMPLIANCE**

- **WARRANTY INFORMATION**
- Limited Five-Year Warranty

- Complies with FCC Part 15, Class B
- LTBxx/LTTxx cULus Listed (File #E328804)
- DDS15 cCSAus Certified (File #3413, Class 6211-81 and 6211-01)
- VPT24 cCSAus Certified (File #3413, Class 4823-56 and 4823-86)
- Bluetooth SIG Certification (DDS15)
- VPT24-16Z can be used to comply with 2016 California Title 24, Part 6, Residential Outdoor Control Device Requirements

### **DIMENSIONAL DRAWINGS**



#### **WIRING DIAGRAMS**

**DDS15**Single Pole Wiring Application



Decora® Timer Switches for Energy Management



# LTTxx Series Single Pole Wiring Application