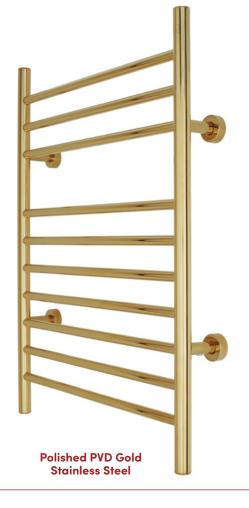

#### Effortless Luxury Meets Everyday Comfort

Bring spa-worthy warmth into your daily routine with the Infinity Towel Warmer. Designed with clean lines, premium stainless steel, and space for two oversized towels, this towel warmer delivers both modern elegance and practical comfort—perfect for elevating any bathroom with a touch of luxury.

### Why Choose the Infinity **Towel Warmer?**

- Premium Finishes Choose from brushed, polished, or matte black finishes or even a polished gold finish that is applied via Physical Vapor Deposition (PVD)
- Collar Trim Accents Coordinated to match the finish, this integrated trim completes all four legs for a cohesive, upscale look
- ✓ No Cover Plate Needed Clean, streamlined installation without bulky hardware
- ✓ Durable & Stylish High-quality 304 stainless steel construction and attractive round bars
- ▼ TempSmart<sup>TM</sup> Overheat Protection Surface temperature never exceeds 167°F for safety
- ✓ Integrated LED Power Switch Easy operation with a modern touch

## Finishes & Pricing

| Model       | Finish                        | MSRP        |
|-------------|-------------------------------|-------------|
| TW-F10BS-HP | Brushed Stainless Steel       | \$640 CAD   |
| TW-F10PS-HP | Polished Stainless Steel      | \$680 CAD   |
| TW-F10KS-HP | Matte Black Stainless Steel   | \$725 CAD   |
| TW-F10GS-HP | Polished Gold Stainless Steel | \$1,240 CAD |