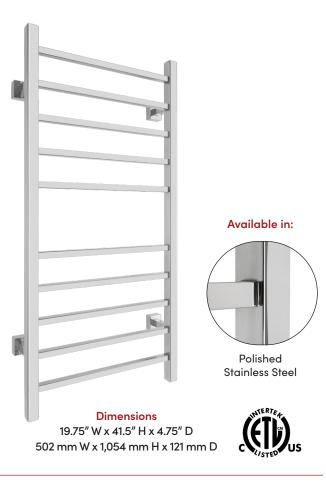

## **Product Information**

| Model                  | Finish                   | MSRP           |
|------------------------|--------------------------|----------------|
| TW-MT-10PS-HP          | Polished Stainless Steel | \$1,099.00 CAD |
| Specifications         |                          |                |
| Voltage:               | 120 volts                |                |
| Watts:                 | 150 watts                |                |
| Number of Bars:        | 10                       |                |
| Cord Length:           | 77" (195.5 cm)           |                |
| Construction Material: | 304-stainless steel      |                |
| Warranty:              | 2 years                  |                |