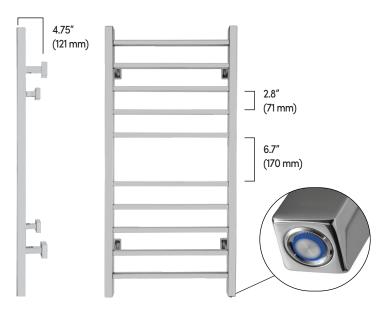

## **Product Information**

| Model                  | Finish                   | MSRP           |
|------------------------|--------------------------|----------------|
| TW-MT-10PS-HP          | Polished Stainless Steel | \$1,099.00 CAD |
| Specifications         |                          |                |
| Voltage:               | 120 volts                |                |
| Watts:                 | 150 watts                |                |
| Number of Bars:        | 10                       |                |
| Cord Length:           | 77" (195.5 cm)           |                |
| Construction Material: | 304-stainless steel      |                |
| Warranty:              | 2 years                  |                |