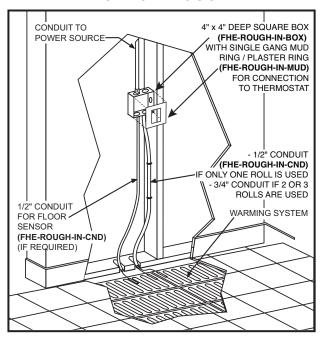

## **MULTIPLE ROLL WIRING DIAGRAM**

For 120V & 240V Single Conductor TempZone with nSpire Touch Wi-Fi (UWG4), nSpire Touch (UDG4), nHance (UDG), nTrust (UTN4), nJoin (USG)

ABCD

8888

## **ELECTRICAL ROUGH-IN**



## **FACEPLATE REMOVAL**





- 1. MAT HAS NO POLARITY
- "BEGINNING" OF MAT. WHITE INDICATORS SIGNIFY "END" OF MAT
- 3. COLD LEAD IS 13" AT "BEGINNING" OF MAT, 26' AT "END" OF MAT (20' & 40' LEADS ON 3' WIDE MATS)
- 4. ENSURE THAT ALL COLD LEADS PRESENT IN THERMOSTAT BOX ARE THE SAME DIAMETER
- 5. DO NOT SHORTEN MAT
- 6. DO NOT CUT THE HEATING WIRE
- 7. ALWAYS TEST OHMS OF ROLL BEFORE, DURING AND AFTER INSTALLATION
- 8. ALWAYS TEST SENSOR AND VERIFY 8-15 K OHM RESISTANCE
- 9. NEVER INSTALL ELECTRIC FLOOR HEATING UNDER PERMANENT
- 10. THE INSTALLATION MUST COMPLY WITH ALL NATIONAL AND LOCAL ELECTRICAL AND BUILDING CODES, INCLUDING AUTHORITY HAVING JURISDICTION.

FLOOR SENSOR

IS GROUNDED

**ENSURE THE SYSTEM**