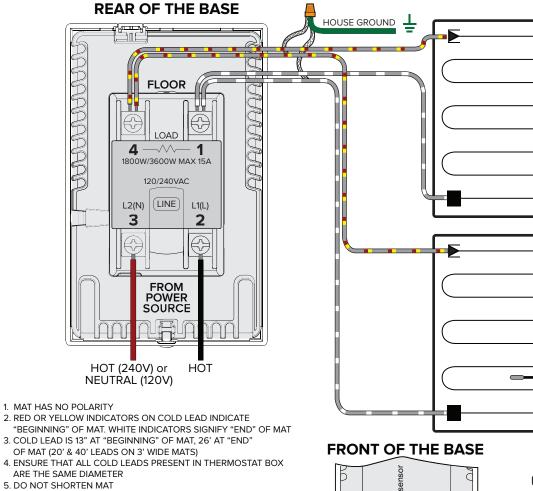

## **MULTIPLE ROLL WIRING DIAGRAM**

For 120V & 240V Single Conductor TempZone with nSpire Touch Wi-Fi (UWG4), nSpire Touch (UDG4), nHance (UDG), nTrust (UTN4), nJoin (USG)

ABCD

8888

## **FACEPLATE REMOVAL**

- 1. MAT HAS NO POLARITY
- "BEGINNING" OF MAT. WHITE INDICATORS SIGNIFY "END" OF MAT
- 3. COLD LEAD IS 13" AT "BEGINNING" OF MAT, 26' AT "END" OF MAT (20' & 40' LEADS ON 3' WIDE MATS)
- 4. ENSURE THAT ALL COLD LEADS PRESENT IN THERMOSTAT BOX ARE THE SAME DIAMETER
- 5. DO NOT SHORTEN MAT
- 6. DO NOT CUT THE HEATING WIRE
- 7. ALWAYS TEST OHMS OF ROLL BEFORE, DURING AND AFTER INSTALLATION
- 8. ALWAYS TEST SENSOR AND VERIFY 8-15 K OHM RESISTANCE
- 9. NEVER INSTALL ELECTRIC FLOOR HEATING UNDER PERMANENT
- 10. THE INSTALLATION MUST COMPLY WITH ALL NATIONAL AND LOCAL ELECTRICAL AND BUILDING CODES, INCLUDING AUTHORITY HAVING JURISDICTION.

FLOOR SENSOR

IS GROUNDED

**ENSURE THE SYSTEM**