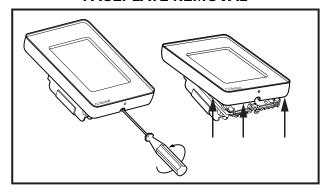

## **FACEPLATE REMOVAL**

- 1. MAT HAS NO POLARITY
- "BEGINNING" OF MAT. WHITE INDICATORS SIGNIFY "END" OF MAT
- 3. COLD LEAD IS 13" AT "BEGINNING" OF MAT, 26' AT "END" OF MAT (20' & 40' LEADS ON 3' WIDE MATS)
- 4. ENSURE THAT ALL COLD LEADS PRESENT IN THERMOSTAT BOX ARE THE SAME DIAMETER
- 5. DO NOT SHORTEN MAT
- 6. DO NOT CUT THE HEATING WIRE
- 7. ALWAYS TEST OHMS OF ROLL BEFORE, DURING AND AFTER INSTALLATION
- 8. ALWAYS TEST SENSOR AND VERIFY 8-15 K OHM RESISTANCE
- 9. NEVER INSTALL ELECTRIC FLOOR HEATING UNDER PERMANENT
- 10. THE INSTALLATION MUST COMPLY WITH ALL NATIONAL AND LOCAL ELECTRICAL AND BUILDING CODES, INCLUDING AUTHORITY HAVING JURISDICTION.