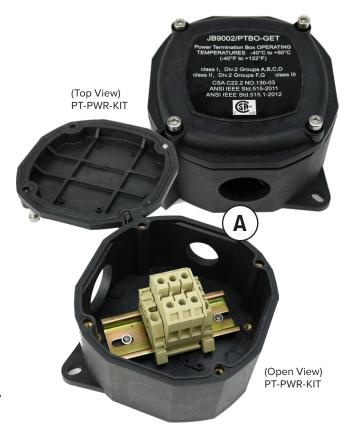

#### Kit includes:

| Item | Quantity | Description               |
|------|----------|---------------------------|
| А    | 1        | Power Termination Box     |
| В    | 1        | Standoff Bracket Assembly |
| С    | 1        | Power Port                |
| D    | 1        | Cable Port                |
| Е    | 6        | Warning Labels            |