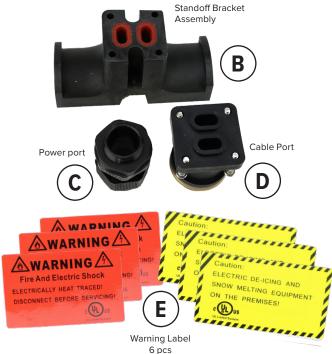

#### Kit includes:

| Item | Quantity | Description               |
|------|----------|---------------------------|
| А    | 1        | Power Termination Box     |
| В    | 1        | Standoff Bracket Assembly |
| С    | 1        | Power Port                |
| D    | 1        | Cable Port                |
| Е    | 6        | Warning Labels            |