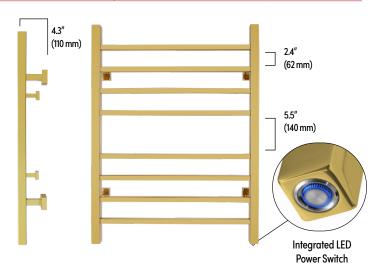

The Sierra comes with an LED power switch and TempSmart™ overheat protection to prevent the unit's surface temperature from exceeding 167°F (75°C)..

## **Specifications**

| Voltage:               | 120 volts           |
|------------------------|---------------------|
| Watts:                 | 150 watts           |
| Number of Bars:        | 8                   |
| Cord Length:           | 77" (195.5 cm)      |
| Construction Material: | 304–stainless steel |
| Warranty:              | 2 years             |