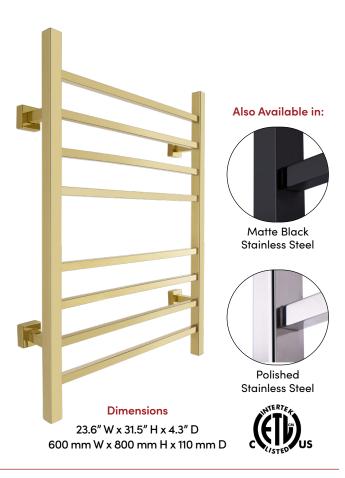

## Sierra Towel Warmer Series - Dual Connection 120 VAC

With its geometric look and a variety of finishes, the stainless steel Sierra is ideal for modern bathrooms. The Sierra's eight square bars can accommodate two bath towels or a bathrobe to help keep them warm or dry between uses.

## **Product Information**

| Model        | Finish                        | MSRP           |
|--------------|-------------------------------|----------------|
| TW-SR08GS-HP | Polished Stainless Steel      | \$849.00 USD   |
| TW-SR08KS-HP | Matte Black Stainless Steel   | \$689.00 USD   |
| TW-SR08GS-HP | Polished Gold Stainless Steel | \$1,399.00 USD |