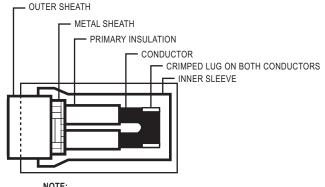

### **END TERMINATION**

#### NOTE:

- HEATING CABLE GREEN COLOR
- COLD LEAD LENGTH 20 FEET, COLOR BLACK
- COLD LEAD CONDUCTOR COLORS

FOR 120V YELLOW ,BLACK AND YELLOW/GREEN FOR 240V RED, BLACK AND YELLOW/GREEN FOR 208V BLUE, BLACK AND YELLOW/GREEN FOR 277V BROWN, BLACK AND YELLOW/GREEN