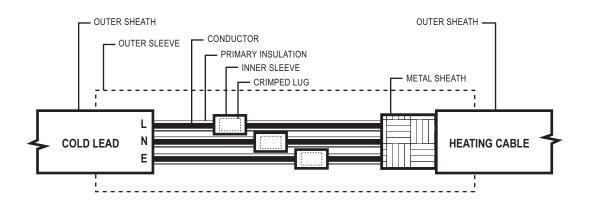

### **END TERMINATION**

#### NOTE:

- HEATING CABLE GREEN COLOR
- COLD LEAD LENGTH 20 FEET, COLOR BLACK
- COLD LEAD CONDUCTOR COLORS

FOR 120V YELLOW ,BLACK AND YELLOW/GREEN FOR 240V RED, BLACK AND YELLOW/GREEN FOR 208V BLUE, BLACK AND YELLOW/GREEN FOR 277V BROWN, BLACK AND YELLOW/GREEN