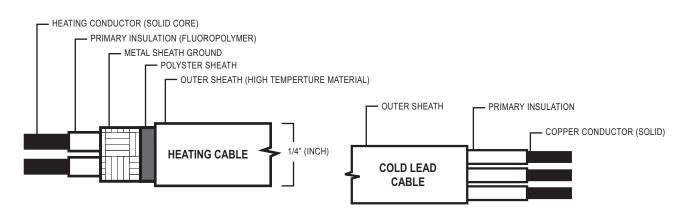

# CONSTRUCTION DETAILS OF ASPHALT SNOW MELTING CABLE TWIN (WHCA or WHMA)

### **TECHNICAL SPECIFICATION**

CONDUCTOR RESISTANCE TOLERANCE: +10% TO -5%

VOLTAGE: 500V (MAX) USED FOR 120V & 240V APPLICATIONS

LINEAR OUTPUT: 12W/FEET (MAX) SNOW MELTING CABLE FOR

EMBEDDED TRACING

TEMPERATURE RANGE: -15 TO +70° F, 240° C FOR 10 MINS

TYPE: SMCT-FE

**OVERJACKET: HIGH TEMPERATURE MATERIAL** 

#### **COLD LEAD DETAILS**

| SIZE         | CONDUCTOR    | MAX LOAD | MIN OD       |
|--------------|--------------|----------|--------------|
| 3 Cond 14AWG | COPPER (ABC) | 11 AMP   | 0.30" (INCH) |
| 3 Cond 12AWG | COPPER (ABC) | 25 AMP   | 0.33" (INCH) |

## **COLD LEAD CABLE CONSTRUCTION DETAILS**