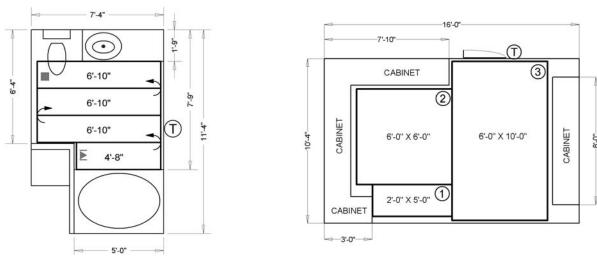

## Indoor Radiant Floor Warming (any type of floor) with Tempzone (Tile) and Environ II (Carpet & Laminate Wood)

For tile & stone applications

To recieve your FREE installation plan & quote, fax or e-mail your plan

For carpet & floating floor applications

2 Corporate Drive Long Grove, IL 60047 Ph. (800) 875-5285 Fax (800) 408-1100 www.WarmlyYours.com Email: info@warmlyyours.com