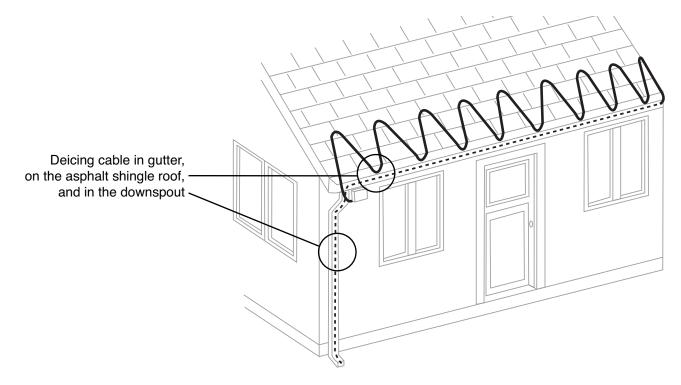

## **Residential - Commercial - Industrial**

WARMLYYOURS

MAKING COMFORT EASY

Roof, Gutter and Downspout Deicing (any roof type) with Self-Regulating or Mineral Insulated Cables

Pipe & Tank Heat Tracing for Freeze Protection or Process Heating with Self-Regulating or Mineral Insulated Cables