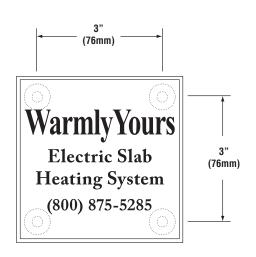

### **DESCRIPTION**

Durable brass marker identifies presence of snow melting system. Measures 4 " (102mm) wide x 4" length x (102mm) x 3/8" (10mm) thick. Furnished with four 1/4" (6mm) diameter x 2" (51mm) long bolt and nut combination for anchoring in concrete or asphalt surfaces.