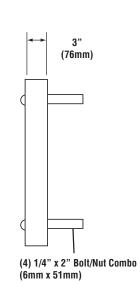

### **DESCRIPTION**

Durable brass marker identifies presence of snow melting system. Measures 4 " (102mm) wide x 4" length x (102mm) x 3/8" (10mm) thick. Furnished with four 1/4" (6mm) diameter x 2" (51mm) long bolt and nut combination for anchoring in concrete or asphalt surfaces.