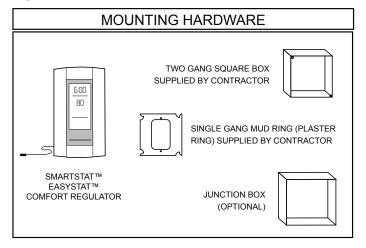

## COMFORT REGULATOR / POWER MODULE

ITEM #: TH115-AF-GA

ITEM #: TH114-AF-240GA ITEM #: TH113-R-GA-08

ITEM #: TH115-AF-12VDC

ITEM #: CT230-GA