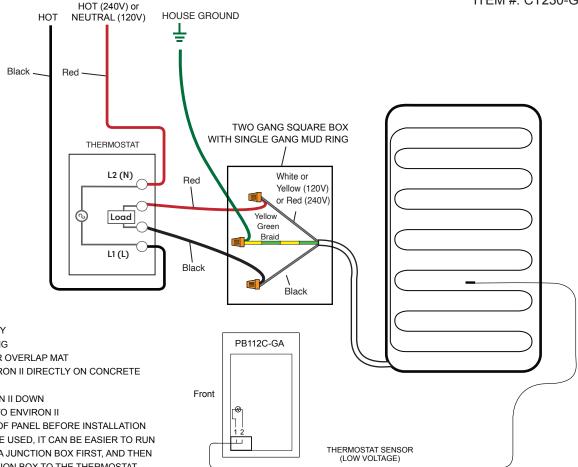

## WIRING DIAGRAM

FOR 120V & 240V TEMPZONE™ FLOOR HEATING WITH DUAL VOLTAGE SMARTSTAT™ / EASYSTAT™ /

## COMFORT REGULATOR / POWER MODULE

ITEM #: TH115-AF-GA

ITEM #: TH114-AF-240GA ITEM #: TH113-R-GA-08

ITEM #: TH115-AF-12VDC

ITEM #: CT230-GA

FROM POWER SOURCE 120V & 240V