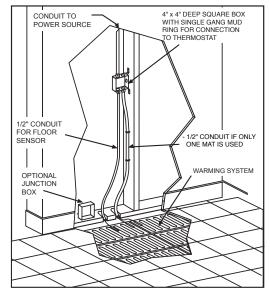

## **ELECTRICAL ROUGH-IN**

- 1. MAT HAS NO POLARITY
- 2. COLD LEAD IS 30' LONG
- 3. NEVER FOLD, CUT, OR OVERLAP MAT
- 4. NEVER INSTALL ENVIRON II DIRECTLY ON CONCRETE OR IN THINSET
- 5. NEVER GLUE ENVIRON II DOWN OR GLUE ANYTHING TO ENVIRON II
- 6. ALWAYS TEST OHMS OF PANEL BEFORE INSTALLATION
- 7. IF MULTIPLE MATS ARE USED. IT CAN BE EASIER TO RUN THE COLD LEADS TO A JUNCTION BOX FIRST, AND THEN CONNECT THE JUNCTION BOX TO THE THERMOSTAT
- 8. IF THE SYSTEM IS INSTALLED OVER CONCRETE, & UNDER LAMINATE, 1/4" UNDERLAYMENT IS REQUIRED
- 9. ALWAYS TEST THERMOSTAT SENSOR AND VERIFY 8-16 K OHM RESISTANCE