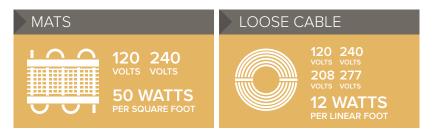

#### 10-YEAR WARRANTY

Our 10-year warranty covers defects in workmanship as well as materials.

DRIVEWAYS

WarmlyYours snow melting systems come in easy-to-install mats and loose cable.

SIZES

Snow melting mats are offered in 2 or 3-foot widths, ranging from 5 to 50 feet in length.

LOOSE CABLE

Snow melting cable allows for maximum installation flexibility at 43 to 428 linear feet, providing coverage from 10 to 110 sq. feet.

10 TO 110 SQ FEET OF COVERAGE

Clear your entire driveway or target the areas you need most with our tire track options.