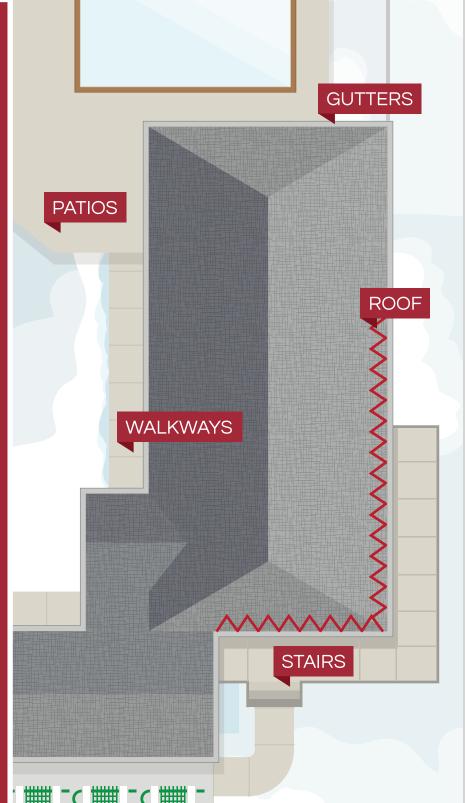

### ROOF & GUTTER DEICING SYSTEMS

Leave your winter worries behind with roof and gutter deicing systems. Snow, ice dams, and water can cause damage to the roof, leaks, mold, and more – and removing it on your own is difficult and inconvenient.

Roof and gutter deicing systems keep your home safe from winter weather damage. These systems are available in two different voltages, perfect for any home\*. Operate the system manually as needed, or install sensors to detect when snow and ice are present and begin the melting process--all the work is done for you!

#### = voltage ===

WarmlyYours roof and gutter deicing systems are available in 120V and 240V for residential use. The voltage needed will depend on the surface material of the roof.

VOLTS

Our 240V roof deicing cable can also be used for 208V and 277V installations to meet the needs of commercial and industrial buildings.

#### CABLE SYSTEM

The cable system provides safe, continuous heat to gently melt snow and ice, channeling water safely away to prevent problems such as ice

### HEATED DRIVEWAYS, PATIOS, WALKWAYS, & STAIRS

#### Imagine never having to shovel or salt your driveway, walkway, patio, or stairs during the winter.

With electric heating mats and cable system, that dream can become a reality. With sensors that detect air temperature and moisture, the systems get to work as soon as the snow begins to fall.

Hang up your shovel and put away the salt next winter – spend your time indoors where it's cozy and warm, and let heated driveway, patio, walkway, and stair systems do the work for you.