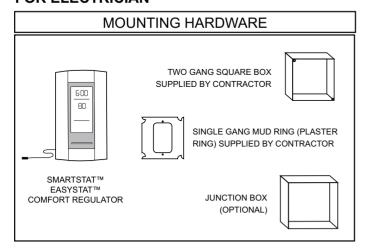

## **WIRING DIAGRAM**

FOR 120V & 240V ENVIRON FLOOR HEATING WITH DUAL VOLTAGE SMARTSTAT™ / FASYSTAT™ / COMFORT REGULATOR / POWER MODULE

ITEM #: TH115-AF-GA

ITEM #: TH114-AF-240GA ITEM #: TH113-R-GA-08

ITEM #: TH115-AF-12VDC

ITEM #: CT230-GA

## **FOR FLIFCTRICIAN**



## **ELECTRICAL ROUGH-IN**



- 1. MAT HAS NO POLARITY
- 2. COLD LEAD IS 30' LONG
- 3. NEVER FOLD, CUT, OR OVERLAP MAT
- OR IN THINSET

FROM POWER SOURCE 120V & 240V

- 5. NEVER GLUE ENVIRON II DOWN OR GLUE ANYTHING TO ENVIRON II
- 6. ALWAYS TEST OHMS OF PANEL BEFORE INSTALLATION
- 7. IF MULTIPLE MATS ARE USED. IT CAN BE EASIER TO RUN THE COLD LEADS TO A JUNCTION BOX FIRST, AND THEN CONNECT THE JUNCTION BOX TO THE THERMOSTAT
- 8. IF THE SYSTEM IS INSTALLED OVER CONCRETE. & UNDER LAMINATE, 1/4" UNDERLAYMENT IS REQUIRED
- 9. ALWAYS TEST THERMOSTAT SENSOR AND VERIFY 8-16 K OHM RESISTANCE



**ENSURE THE SYSTEM IS GROUNDED** 

LR76030