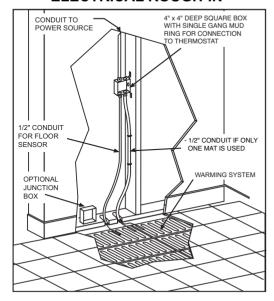

## **ELECTRICAL ROUGH-IN**

- 1. MAT HAS NO POLARITY
- 2. COLD LEAD IS 30' LONG
- 3. NEVER FOLD, CUT, OR OVERLAP MAT
- OR IN THINSET

FROM POWER SOURCE 120V & 240V

- 5. NEVER GLUE ENVIRON II DOWN OR GLUE ANYTHING TO ENVIRON II
- 6. ALWAYS TEST OHMS OF PANEL BEFORE INSTALLATION
- 7. IF MULTIPLE MATS ARE USED. IT CAN BE EASIER TO RUN THE COLD LEADS TO A JUNCTION BOX FIRST, AND THEN CONNECT THE JUNCTION BOX TO THE THERMOSTAT
- 8. IF THE SYSTEM IS INSTALLED OVER CONCRETE. & UNDER LAMINATE, 1/4" UNDERLAYMENT IS REQUIRED
- 9. ALWAYS TEST THERMOSTAT SENSOR AND VERIFY 8-16 K OHM RESISTANCE