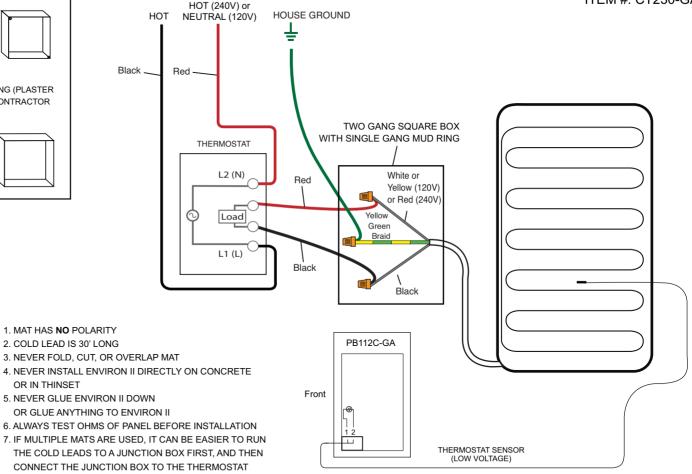

ITEM #: CT230-GA

## **ELECTRICAL ROUGH-IN**

- 1. MAT HAS NO POLARITY
- 2. COLD LEAD IS 30' LONG
- 3. NEVER FOLD, CUT, OR OVERLAP MAT
- OR IN THINSET

FROM POWER SOURCE 120V & 240V

- 5. NEVER GLUE ENVIRON II DOWN OR GLUE ANYTHING TO ENVIRON II
- 6. ALWAYS TEST OHMS OF PANEL BEFORE INSTALLATION
- 7. IF MULTIPLE MATS ARE USED. IT CAN BE EASIER TO RUN THE COLD LEADS TO A JUNCTION BOX FIRST, AND THEN CONNECT THE JUNCTION BOX TO THE THERMOSTAT
- 8. IF THE SYSTEM IS INSTALLED OVER CONCRETE. & UNDER LAMINATE, 1/4" UNDERLAYMENT IS REQUIRED
- 9. ALWAYS TEST THERMOSTAT SENSOR AND VERIFY 8-16 K OHM RESISTANCE

**ENSURE THE SYSTEM IS GROUNDED** 

LR76030