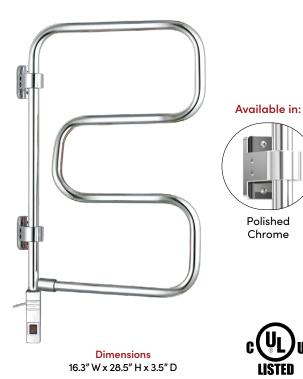

## **Elements Towel Warmer** - Plug-in Connection 120 VAC

Looking for the comfort of heated towels, but limited on wall space? The WarmlyYours Elements Towel Warmer is what you are looking for. The Elements has a smaller profile and takes up less wall space.

The Elements towel warmer features four rounded bars that pivot on wall mounts, allowing for convenient access when you need it and compact storage when you don't. The polished finish on this chrome towel warmer makes the unit easy to clean.

At 120 volts, it plugs into a standard household outlet and is operated with a built-in on/off switch. The Elements Towel Warmer generates 60 watts to gently heat a large bath towel. It makes a great addition to any sized bathroom or budget.

## **Features**

- Serpentine Bar Pattern: The unique design of the Elements provides 4 heated towel bars arranged in a sleek and attractive pattern
- Plug-in: The wall-mounted Elements comes with a plug-in connection for 120 VAC
- Compact Design: This towel warmer's small footprint is great for areas with less available wall-space
- Swiveling Body: The main, heated body of the Elements can swivel for even greater flexibility