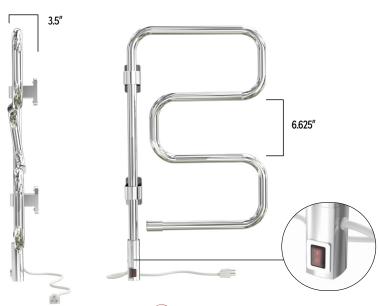

The Elements towel warmer features four rounded bars that pivot on wall mounts, allowing for convenient access when you need it and compact storage when you don't. The polished finish on this chrome towel warmer makes the unit easy to clean.

At 120 volts, it plugs into a standard household outlet and is operated with a built-in on/off switch. The Elements Towel Warmer generates 60 watts to gently heat a large bath towel. It makes a great addition to any sized bathroom or budget.

## **Features**

- Serpentine Bar Pattern: The unique design of the Elements provides 4 heated towel bars arranged in a sleek and attractive pattern
- Plug-in: The wall-mounted Elements comes with a plug-in connection for 120 VAC
- Compact Design: This towel warmer's small footprint is great for areas with less available wall-space
- Swiveling Body: The main, heated body of the Elements can swivel for even greater flexibility

## Product Information

| Model                  | Finish              | MSRP  |
|------------------------|---------------------|-------|
| TW-E4PCP               | Polished Chrome     | \$199 |
| Specifications         |                     |       |
| Voltage:               | 120 volts           |       |
| Watts:                 | 60 watts            |       |
| Number of Bars:        | 4                   |       |
| Cord Length:           | 60"                 |       |
| Construction Material: | Chrome-plated steel |       |
| Warranty:              | 2 years             |       |