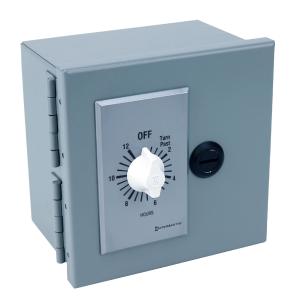

## Snow and Ice Melting Timer Control

The WarmlyYours SCM-DUAL Snow and Ice Melting Timer Control is a simple, affordable option for snow melting, slab heating, and roof and gutter deicing systems. At 120V operational voltage, this unit features a 12-hour, adjustable timer and a NEMA1 enclosure with hinged cover. The operation of this control couldn't be easier as the user can simply turn the timer to their desired heating duration. It includes a 2-pole relay and terminal block for easy wiring. For projects with a smaller amperage draw (20 Amps for 120V or 10 Amps for 240 - 277V), the SCM-DUAL can be used without a relay panel. However, for projects with larger amperage draws, the controller must be used with a compatible relay panel. Using a relay panel, sold separately, allows control of larger jobs and can help switch voltages ranging from 120V to 277V.

## **Product Information**

- ✓ NEMA 1 enclosure with hinged cover
- ▼ Timer adjustable up to 12 hours
- Simple and affordable
- Reliable, manual control
- Maximum Load (Resistive Only): 20 Amp, 120 VAC, 50/60 Hz; 10 Amp, 240 VAC, 50/60 Hz; 10 Amp, 277 VAC, 50/60 Hz
- Can be used with relay panels (for larger projects)
- Terminal block for easy wiring
- May be used for snow melting and roof deicing
- Front door easy lock clasp operates using a coin or large screwdriver.