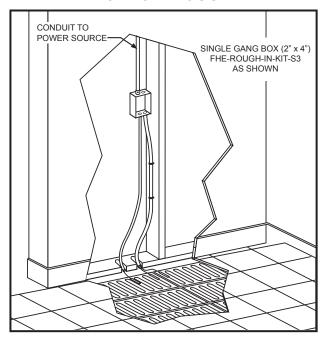

## **WIRING DIAGRAM**



For 120V & 240V Twin Conductor TempZone with nJoy Wi-Fi (UWG5), nSpire Touch Wi-Fi (UWG4), nSpire Touch (UDG4), nHance (UDG), nTrust (UTN4), nJoin (USG)

## **ELECTRICAL ROUGH-IN**



## **Faceplate Removal for UWG4** and **UDG4** models





- 1. MAT HAS NO POLARITY
- 2. COLD LEAD IS 15 FEET
- 3. DO NOT SHORTEN MAT
- 4. DO NOT CUT THE HEATING WIRE
- 5. ALWAYS TEST OHMS OF ROLL BEFORE, DURING AND AFTER INSTALLATION
- 6. ALWAYS TEST SENSOR AND VERIFY 8-15 K OHM RESISTANCE
- HEATING UNDER PERMANENT FIXTURES
- 8. THE INSTALLATION MUST COMPLY WITH ALL NATIONAL AND LOCAL ELECTRICAL AND BUILDING CODES, INCLUDING AUTHORITY HAVING JURISDICTION.