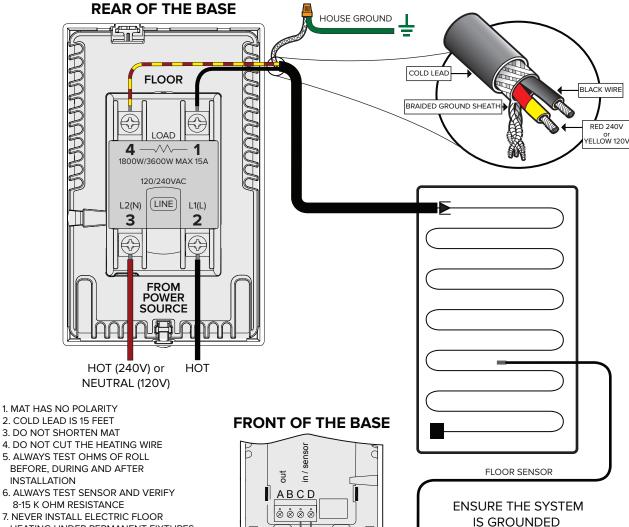

## **WIRING DIAGRAM**

For 120V & 240V Twin Conductor TempZone with nJoy Wi-Fi (UWG5), nSpire Touch Wi-Fi (UWG4), nSpire Touch (UDG4), nHance (UDG), nTrust (UTN4), nJoin (USG)

## **Faceplate Removal for UWG4** and **UDG4** models

- 1. MAT HAS NO POLARITY
- 2. COLD LEAD IS 15 FEET
- 3. DO NOT SHORTEN MAT
- 4. DO NOT CUT THE HEATING WIRE
- 5. ALWAYS TEST OHMS OF ROLL BEFORE, DURING AND AFTER INSTALLATION
- 6. ALWAYS TEST SENSOR AND VERIFY 8-15 K OHM RESISTANCE
- HEATING UNDER PERMANENT FIXTURES
- 8. THE INSTALLATION MUST COMPLY WITH ALL NATIONAL AND LOCAL ELECTRICAL AND BUILDING CODES, INCLUDING AUTHORITY HAVING JURISDICTION.