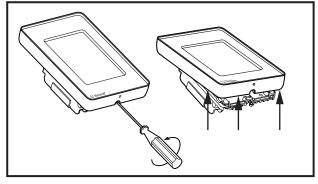

## **Faceplate Removal for UWG4** and **UDG4** models

- 1. MAT HAS NO POLARITY
- 2. COLD LEAD IS 15 FEET
- 3. DO NOT SHORTEN MAT
- 4. DO NOT CUT THE HEATING WIRE
- 5. ALWAYS TEST OHMS OF ROLL BEFORE, DURING AND AFTER INSTALLATION
- 6. ALWAYS TEST SENSOR AND VERIFY 8-15 K OHM RESISTANCE
- HEATING UNDER PERMANENT FIXTURES
- 8. THE INSTALLATION MUST COMPLY WITH ALL NATIONAL AND LOCAL ELECTRICAL AND BUILDING CODES, INCLUDING AUTHORITY HAVING JURISDICTION.