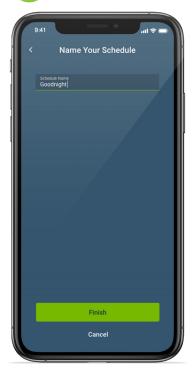

Download the app for your iOS or Android Device, create your account, and start creating a smart home using this guide.

#### Create a Residence - Name











# **u** my leviton™

#### Device - Scan the Barcode or Select from Menu, or scan bar code. Then Follow App Prompts









# **□** my leviton<sup>™</sup>

#### **Activity - Command Multiple Devices at Once**

















# **u** my leviton™

#### Schedule - Automatically Adjust Throughout the Day

















"Advanced Settings".

# **□** my leviton<sup>™</sup>

#### Advanced Decora Smart Device Settings - Customize the Lighting Experience





my.leviton.com



#### **Pro Contractor Mode**





Manage Open Jobs and Handoff to Homeowner.





Earn Points for Every Device You Enroll.





Redeem for Apparel + Merchandise.