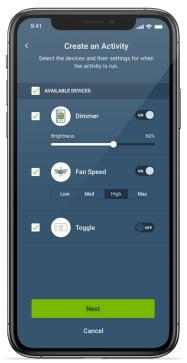

Download the app for your iOS or Android Device, create your account, and start creating a smart home using this guide.

#### Create a Residence - Name











# **u** my leviton™

#### Device - Scan the Barcode or Select from Menu, or scan bar code. Then Follow App Prompts









# **□** my leviton<sup>™</sup>

#### **Activity - Command Multiple Devices at Once**

















# **u** my leviton™

#### Schedule - Automatically Adjust Throughout the Day

















"Advanced Settings".

# **□** my leviton<sup>™</sup>

#### Advanced Decora Smart Device Settings - Customize the Lighting Experience





my.leviton.com



#### **Pro Contractor Mode**





Manage Open Jobs and Handoff to Homeowner.





Earn Points for Every Device You Enroll.





Redeem for Apparel + Merchandise.