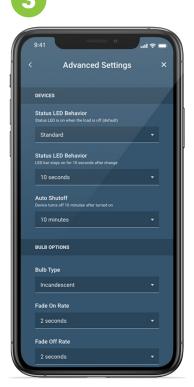

# **□** my leviton<sup>™</sup>

#### Advanced Decora Smart Device Settings - Customize the Lighting Experience

my.leviton.com