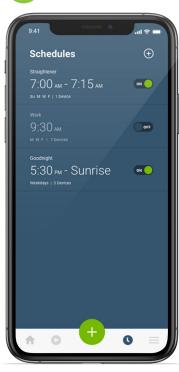

Download the app for your iOS or Android Device, create your account, and start creating a smart home using this guide.

#### Create a Residence - Name











# **u** my leviton™

#### Device - Scan the Barcode or Select from Menu, or scan bar code. Then Follow App Prompts









# **□** my leviton<sup>™</sup>

#### **Activity - Command Multiple Devices at Once**

















# **u** my leviton™

#### Schedule - Automatically Adjust Throughout the Day

















"Advanced Settings".

# **□** my leviton<sup>™</sup>

#### Advanced Decora Smart Device Settings - Customize the Lighting Experience





my.leviton.com



#### **Pro Contractor Mode**





Manage Open Jobs and Handoff to Homeowner.





Earn Points for Every Device You Enroll.





Redeem for Apparel + Merchandise.