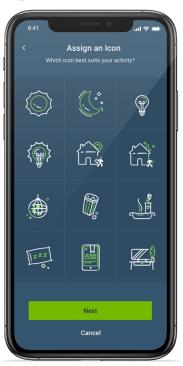

Download the app for your iOS or Android Device, create your account, and start creating a smart home using this guide.

#### Create a Residence - Name











# **u** my leviton™

#### Device - Scan the Barcode or Select from Menu, or scan bar code. Then Follow App Prompts









# **□** my leviton<sup>™</sup>

#### **Activity - Command Multiple Devices at Once**

















# **u** my leviton™

#### Schedule - Automatically Adjust Throughout the Day

















"Advanced Settings".

# **□** my leviton<sup>™</sup>

#### Advanced Decora Smart Device Settings - Customize the Lighting Experience





my.leviton.com



#### **Pro Contractor Mode**





Manage Open Jobs and Handoff to Homeowner.





Earn Points for Every Device You Enroll.





Redeem for Apparel + Merchandise.