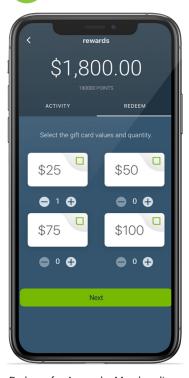

#### **Pro Contractor Mode**

Manage Open Jobs and Handoff to Homeowner.

Earn Points for Every Device You Enroll.

Redeem for Apparel + Merchandise.