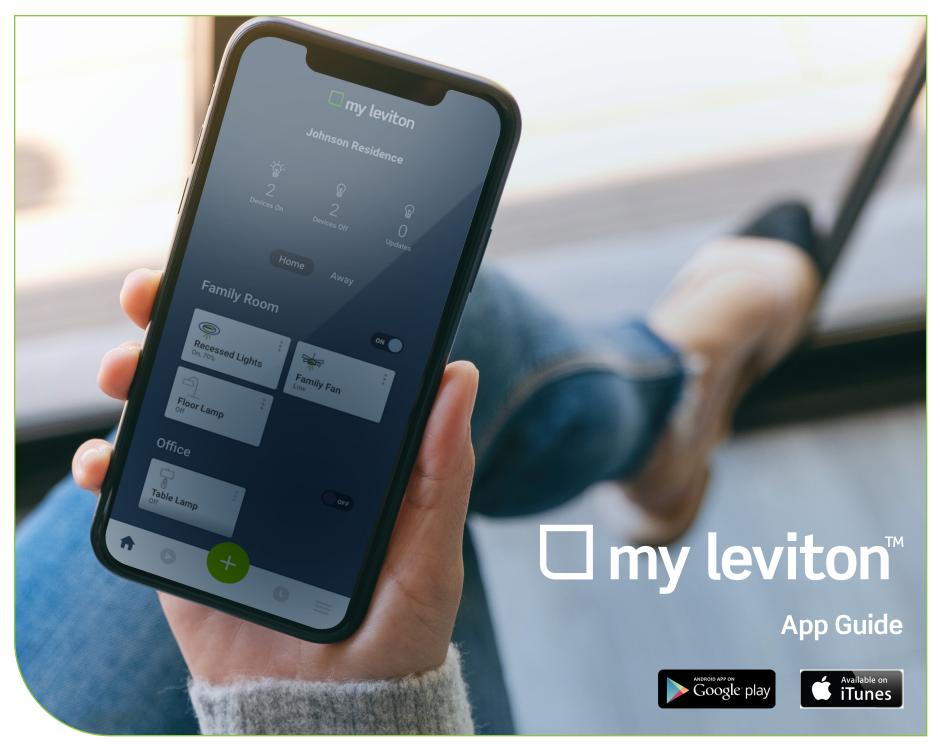

Download the app for your iOS or Android Device, create your account, and start creating a smart home using this guide.