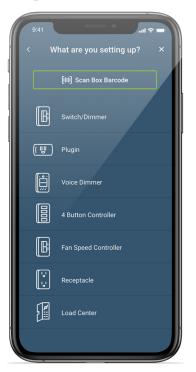

#### Device - Scan the Barcode or Select from Menu, or scan bar code. Then Follow App Prompts