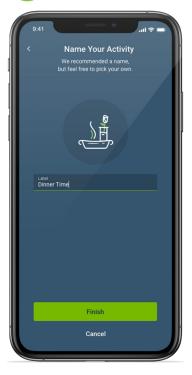

Download the app for your iOS or Android Device, create your account, and start creating a smart home using this guide.

#### Create a Residence - Name











# **u** my leviton™

#### Device - Scan the Barcode or Select from Menu, or scan bar code. Then Follow App Prompts









# **□** my leviton<sup>™</sup>

#### **Activity - Command Multiple Devices at Once**

















# **u** my leviton™

#### Schedule - Automatically Adjust Throughout the Day

















"Advanced Settings".

# **□** my leviton<sup>™</sup>

#### Advanced Decora Smart Device Settings - Customize the Lighting Experience





my.leviton.com



#### **Pro Contractor Mode**





Manage Open Jobs and Handoff to Homeowner.





Earn Points for Every Device You Enroll.





Redeem for Apparel + Merchandise.