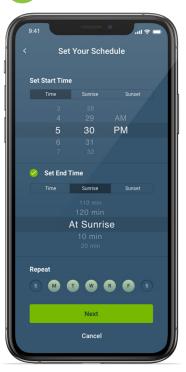

Download the app for your iOS or Android Device, create your account, and start creating a smart home using this guide.

#### Create a Residence - Name











# **u** my leviton™

#### Device - Scan the Barcode or Select from Menu, or scan bar code. Then Follow App Prompts









# **□** my leviton<sup>™</sup>

#### **Activity - Command Multiple Devices at Once**

















# **u** my leviton™

#### Schedule - Automatically Adjust Throughout the Day

















"Advanced Settings".

# **□** my leviton<sup>™</sup>

#### Advanced Decora Smart Device Settings - Customize the Lighting Experience





my.leviton.com



#### **Pro Contractor Mode**





Manage Open Jobs and Handoff to Homeowner.





Earn Points for Every Device You Enroll.





Redeem for Apparel + Merchandise.