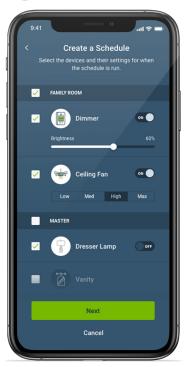

Download the app for your iOS or Android Device, create your account, and start creating a smart home using this guide.

#### Create a Residence - Name











# **u** my leviton™

#### Device - Scan the Barcode or Select from Menu, or scan bar code. Then Follow App Prompts









# **□** my leviton<sup>™</sup>

#### **Activity - Command Multiple Devices at Once**

















# **u** my leviton™

#### Schedule - Automatically Adjust Throughout the Day

















"Advanced Settings".

# **□** my leviton<sup>™</sup>

#### Advanced Decora Smart Device Settings - Customize the Lighting Experience





my.leviton.com



#### **Pro Contractor Mode**





Manage Open Jobs and Handoff to Homeowner.





Earn Points for Every Device You Enroll.





Redeem for Apparel + Merchandise.