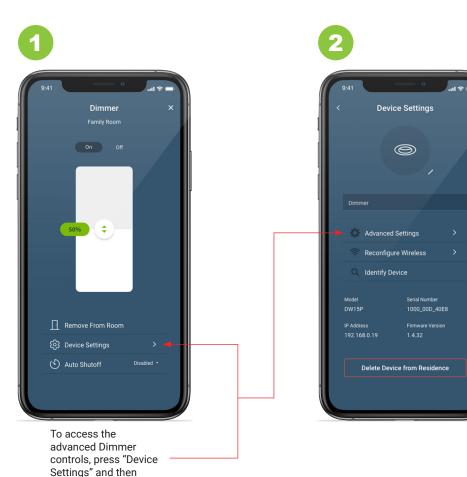

# **□** my leviton<sup>™</sup>

#### Advanced Decora Smart Device Settings - Customize the Lighting Experience

my.leviton.com