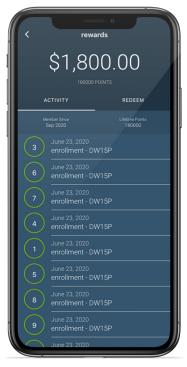

#### **Pro Contractor Mode**

Manage Open Jobs and Handoff to Homeowner.

Earn Points for Every Device You Enroll.

Redeem for Apparel + Merchandise.