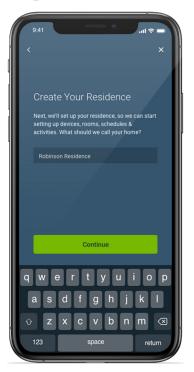

Download the app for your iOS or Android Device, create your account, and start creating a smart home using this guide.

#### Create a Residence - Name











# **u** my leviton™

#### Device - Scan the Barcode or Select from Menu, or scan bar code. Then Follow App Prompts









# **□** my leviton<sup>™</sup>

#### **Activity - Command Multiple Devices at Once**

















# **u** my leviton™

#### Schedule - Automatically Adjust Throughout the Day

















"Advanced Settings".

# **□** my leviton<sup>™</sup>

#### Advanced Decora Smart Device Settings - Customize the Lighting Experience





my.leviton.com



#### **Pro Contractor Mode**





Manage Open Jobs and Handoff to Homeowner.





Earn Points for Every Device You Enroll.





Redeem for Apparel + Merchandise.