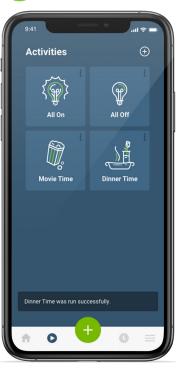

Download the app for your iOS or Android Device, create your account, and start creating a smart home using this guide.

#### Create a Residence - Name











# **u** my leviton™

#### Device - Scan the Barcode or Select from Menu, or scan bar code. Then Follow App Prompts









# **□** my leviton<sup>™</sup>

#### **Activity - Command Multiple Devices at Once**

















# **u** my leviton™

#### Schedule - Automatically Adjust Throughout the Day

















"Advanced Settings".

# **□** my leviton<sup>™</sup>

#### Advanced Decora Smart Device Settings - Customize the Lighting Experience





my.leviton.com



#### **Pro Contractor Mode**





Manage Open Jobs and Handoff to Homeowner.





Earn Points for Every Device You Enroll.





Redeem for Apparel + Merchandise.