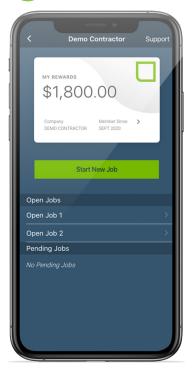

#### **Pro Contractor Mode**

Manage Open Jobs and Handoff to Homeowner.

Earn Points for Every Device You Enroll.

Redeem for Apparel + Merchandise.