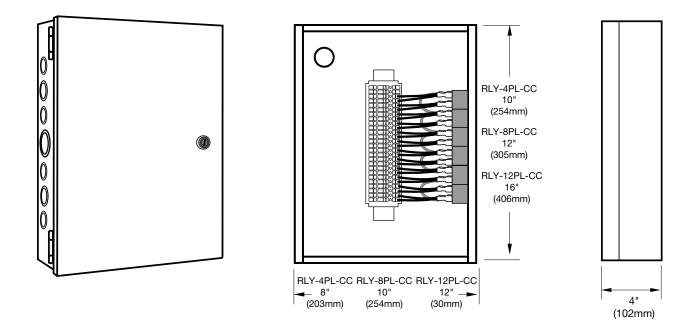

## **SPECIFICATIONS**

| Model      | .RLY-4PL-CC                                                            |
|------------|------------------------------------------------------------------------|
| Enclosure  | .NEMA 1                                                                |
| Dimensions | . 10" x 8" x 4" (254mm x 203mm x 102mm)                                |
| Contains   | .2 relays for a total of 4 poles                                       |
| Controls   | .4 circuits at 120 VAC or 277 VAC or 2 circuits at 208 VAC or 240 VAC  |
| Model      | .RLY-8PL-CC                                                            |
| Enclosure  | .NEMA 1                                                                |
| Dimensions | . 12" x 10" x 4" (305mm x 254mm x 102mm)                               |
| Contains   | .4 relays for a total of 8 poles                                       |
| Controls   | .8 circuits at 120 VAC or 277 VAC or 4 circuits at 208 VAC or 240 VAC  |
| Model      | .RLY-12PL-CC                                                           |
| Enclosure  | .NEMA 1                                                                |
| Dimensions | . 16" x 12" x 4" (406mm x 305mm x 102mm)                               |
| Contains   | .6 relays for a total of 12 poles                                      |
| Controls   | .12 circuits at 120 VAC or 277 VAC or 6 circuits at 208 VAC or 240 VAC |