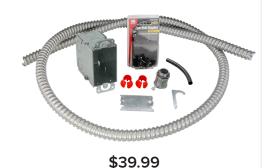

## Electrical Rough-in Kit with Conduit

Getting the job done correctly has never been easier with this complete electrical kit. It contains everything an electrician needs to install and connect a thermostat with an electric radiant heating system in accordance with National Electric Code.

- **✓** 3" x 2" x 3 ½" Single-Gang Box
- ✓ (25) ¾6" low-volt staples
- ✓ ½" set screw connector
- ✓ ½" EMT drive strap
- √ (2) ½" flexible metal conduit anti-short bushings
- ✓ 2 %16" cable protector
- ✓ ½" x 6' flexible metal conduit
- ✓ ¾" x 4" ENT tubing