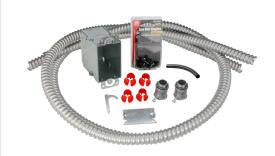

## Electrical Rough-in Kit with 2 Conduits

This is a great option for areas where the local code requires a separate conduit for low-voltage wires. With everything an electrician will need to install and connect a thermostat in accordance with this type of electrical code, this kit has you covered.

- **✓** 3" x 2" x 3 ½" Single-Gang Box
- ✓ (25) <sup>3</sup>/<sub>16</sub>" low-volt staples
- ✓ (2) ½" set screw connectors
- ✓ (2) ½" EMT drive straps
- √ (4) ½" flexible metal conduits anti-short bushings
- ✓ 2 %16" cable protector
- ✓ 2½" x 6' flexible metal conduit
- ✓ 3/8" x 4" ENT tubing

\$49.99