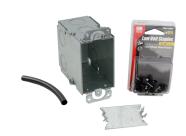

## **Electrical Rough-in Kit without Conduit**

This kit was developed for projects in which the local electrical code does not require conduit for the low-voltage sensor wire or the power leads. It includes everything an electrician will need for installing and connecting a thermostat.

- **✓** 3" x 2" x 3 ½" Single-Gang Box
- ✓ (25) <sup>3</sup>/<sub>16</sub>" or 5mm low-volt staples
- ✓ 2 %16"" Cable Protector
- √ ¾" x 4" Black Flex Tube

\$24.99