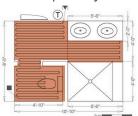

## Cut-and-Turn Installation for Maximum Flexibility

- ✓ UL/CUL Listed
- ✓ 25-Year Warranty
- ✓ 1/8" super-thin mat
- ✓ 15 watts per sq. ft.
- ✓ 120-240 volts

#### **Example Project**

#### \$589 MSRP\*

- √ 40-square-foot area
- √ 100% coverage
- ✓ 608 watts, 120 volts
- 9 cents per hour based on national average of 15.46 cents per KWh