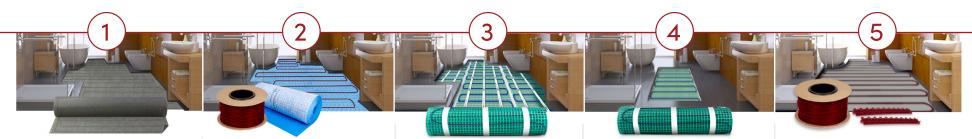

## 5 Options for Perfect Floor Heating Coverage

When it comes to selecting an electric floor-heating solution for your room, it's clear that one size does not fit all. That's why WarmlyYours offers five different solutions for any room of your home with tile, stone or hardwood flooring. Whether you're seeking maximum coverage, maximum flexibility or minimum cost, WarmlyYours has an option that will suit your needs. Find your perfect fit below.

#### TempZone™ Custom Mats

# TempZone™ Cable (Twin) with Prodeso

### TempZone™ Flex Rolls

### TempZone™ Easy Mats

### TempZone™ Cable (Twin)