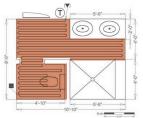

#### **Example Project**

#### \$548 MSRP\*

- √ 40-square-foot area
- √ 94% coverage
- ✓ 444 watts, 120 volts
- ✓ 7 cents per hour based on national average of 15.46 cents per KWh