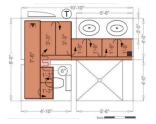

## Maximum Coverage and Flexibility, More Labor

- ✓ UL/CUL Listed
- ✓ 25-Year Warranty
- ✓ 3/16" thin cable
- ✓ 11-15 watts per sq. ft. (depending on spacing)
- ✓ 120-240 volts

#### **Example Project**

#### \$399 MSRP\*

- √ 40-square-foot area
- ✓ 94% coverage
- ✓ 573 watts, 120 volts
- ✓ 9 cents per hour based on national average of 15.46 cents per KWh