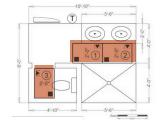

#### **Example Project**

#### \$700 MSRP\*

- √ 40-square-foot area
- √ 100% coverage
- ✓ 420 watts, 120 volts
- 9 cents per hour based on national average of 15.46 cents per KWh