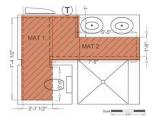

#### Custom-Fit Coverage No Cuts, No Turns

- ✓ ETL Listed
- ✓ 25-Year Warranty
- √ 1/8" super-thin mat
- ✓ 12-15 watts per sq. ft.
- ✓ 120, 208, 240 volts

#### **Example Project**

#### \$700 MSRP\*

- √ 40-square-foot area
- √ 100% coverage
- ✓ 420 watts, 120 volts
- 9 cents per hour based on national average of 15.46 cents per KWh